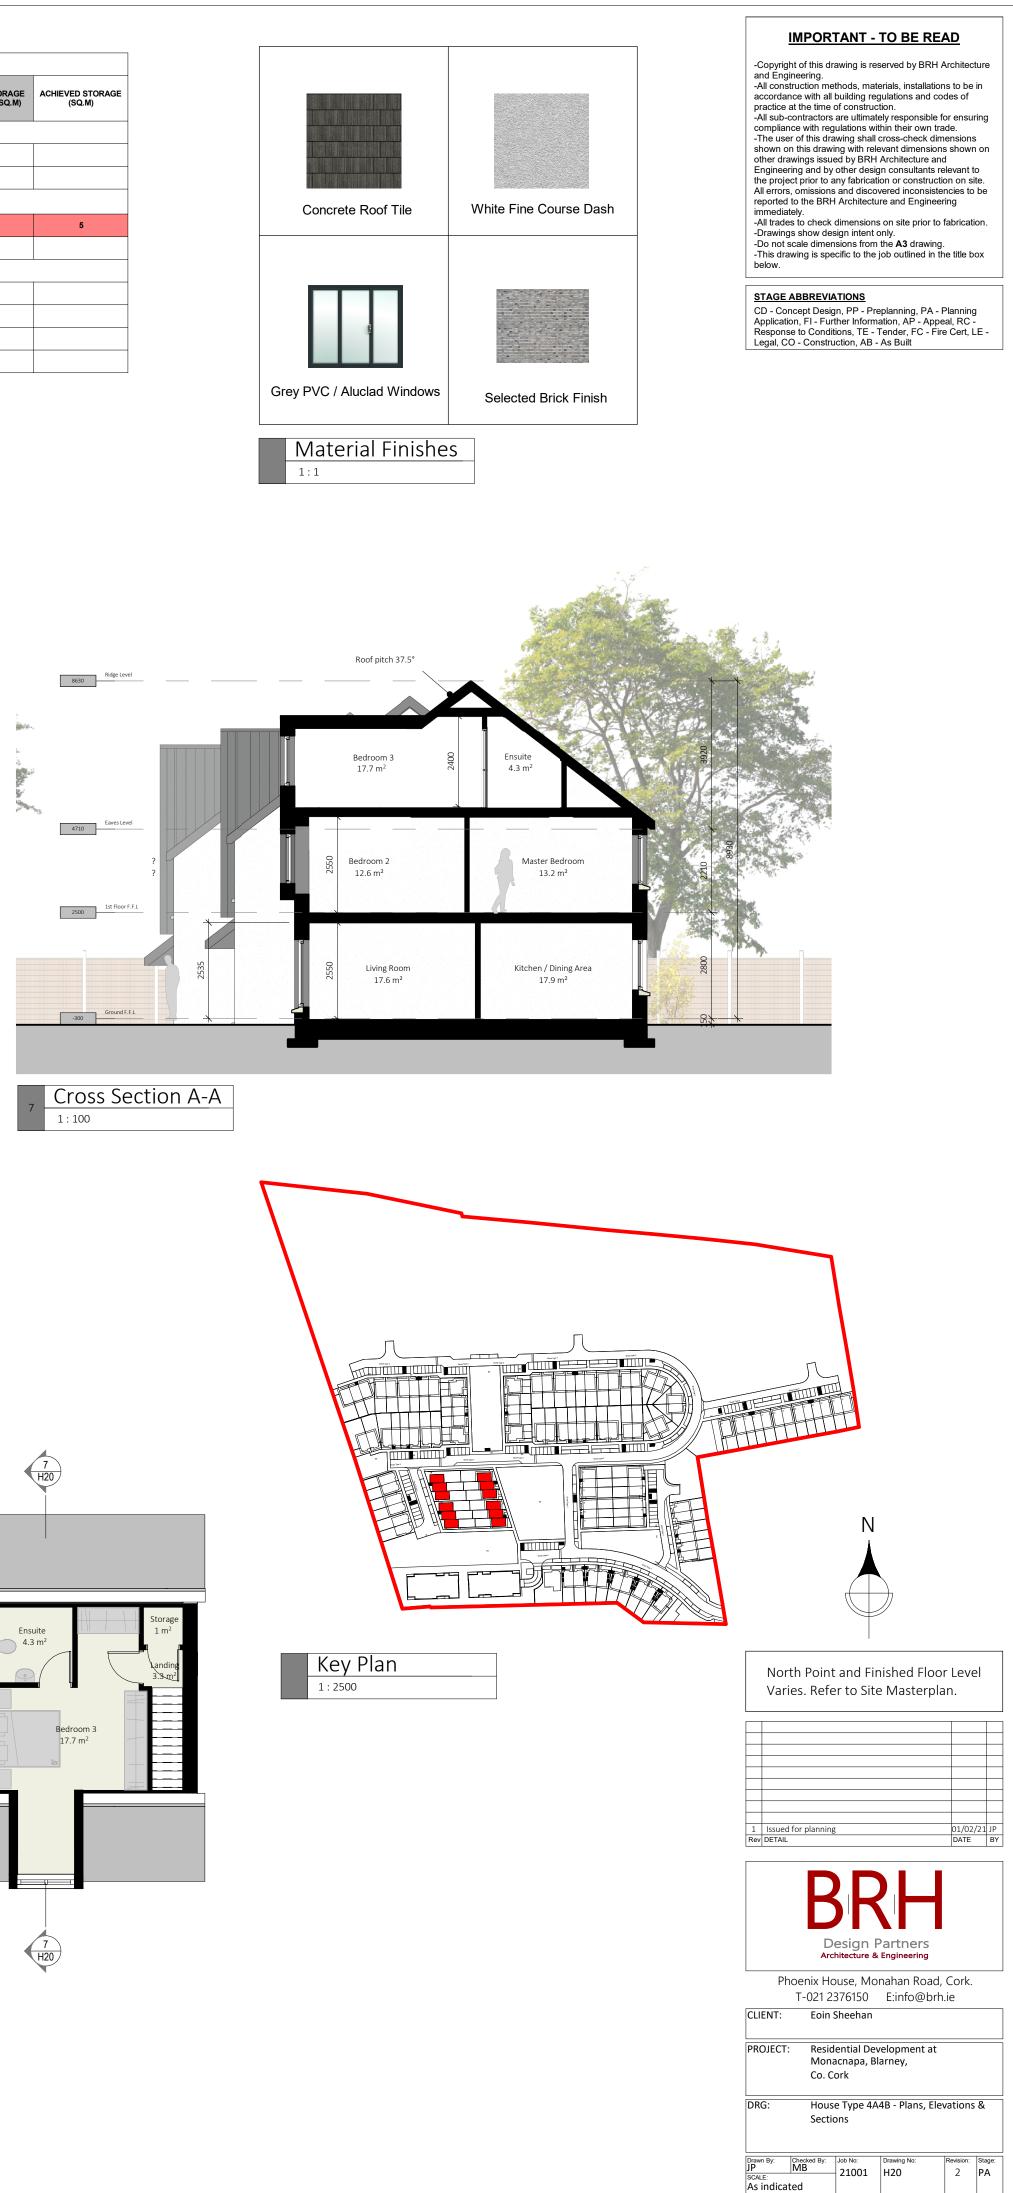

1st Floor F.F.L 1:100 43.5m²

A1

1 : 100

| Compliance With DOEHLG Guidelines  |                                   |                                     |                                         |                                             |                                         |                                             |                                             |                                                 |                                    |                            |
|------------------------------------|-----------------------------------|-------------------------------------|-----------------------------------------|---------------------------------------------|-----------------------------------------|---------------------------------------------|---------------------------------------------|-------------------------------------------------|------------------------------------|----------------------------|
| DWELLING TYPE                      | TARGET GROSS<br>FLOOR AREA (SQ.M) | ACHIEVED GROSS<br>FLOOR AREA (SQ.M) | MINIMUM MAIN LIVING<br>ROOM AREA (SQ.M) | ACHIEVED<br>AGGREGATE LIVING<br>AREA (SQ.M) | MINIMUM AGGREGATE<br>LIVING AREA (SQ.M) | ACHIEVED<br>AGGREGATE LIVING<br>AREA (SQ.M) | MINIMUM AGGREGATE<br>BEDROOM AREA<br>(SQ.M) | ACHIEVED<br>AGGREGATE<br>BEDROOM AREA<br>(SQ.M) | MINIMUM STORAGE<br>REQUIRED (SQ.M) | ACHIEVED STORAGE<br>(SQ.M) |
| nily Dwellings - 3 or more persons |                                   |                                     |                                         |                                             |                                         |                                             |                                             |                                                 |                                    |                            |
| 4BED/7P HOUSE (3 Storey)           | 120                               |                                     | 15                                      |                                             | 40                                      |                                             | 43                                          |                                                 | 6                                  |                            |
| 4BED/7P HOUSE (2 Storey)           | 110                               |                                     | 15                                      |                                             | 40                                      |                                             | 43                                          |                                                 | 6                                  |                            |
|                                    |                                   | ·                                   |                                         |                                             |                                         |                                             |                                             |                                                 |                                    |                            |
| 3BED/5P HOUSE (3 Storey)           | 102                               | 114.7                               | 13                                      | 17.4                                        | 34                                      | 35.3                                        | 32                                          | 43.4                                            | 5                                  | 5                          |
| 3BED/5P HOUSE (2 Storey)           | 92                                |                                     | 13                                      |                                             | 34                                      |                                             | 32                                          |                                                 | 5                                  |                            |
|                                    | 1                                 | l                                   |                                         |                                             |                                         |                                             |                                             |                                                 |                                    |                            |
| 2BED/4P HOUSE (2 Storey)           | 80                                |                                     | 13                                      |                                             | 30                                      |                                             | 25                                          |                                                 | 4                                  |                            |
| 2BED/4P APARTMENT                  | 73                                |                                     | 13                                      |                                             | 30                                      |                                             | 25                                          |                                                 | 7                                  |                            |
|                                    |                                   |                                     |                                         |                                             |                                         |                                             |                                             |                                                 |                                    |                            |
| 1BED/2P APARTMENT                  | 45                                |                                     | 11                                      |                                             | 23                                      |                                             | 11                                          |                                                 | 3                                  |                            |
|                                    | 1                                 | 1                                   | 1                                       | 1                                           | 1                                       |                                             | 1                                           |                                                 | 1                                  |                            |

<sup>3</sup> Side Elevation 1 1:100

• 1st Floor F.F.L -300 Grey / Brown Brick

Attic Floor Plan 27.7m² 1:100