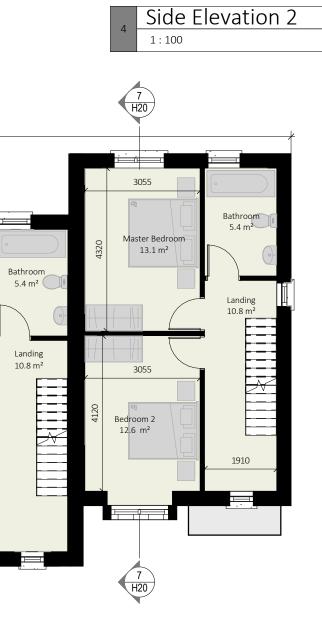

| 23                                      |                                             | 11                                          |                                                 | 3                                  |                            |
|                                    | 1                                 | 1                                   | 1                                       | 1                                           | 1                                       |                                             | 1                                           |                                                 | 1                                  |                            |



<sup>3</sup> Side Elevation 1 1:100

• 1st Floor F.F.L -300 Grey / Brown Brick







Attic Floor Plan 27.7m² 1:100