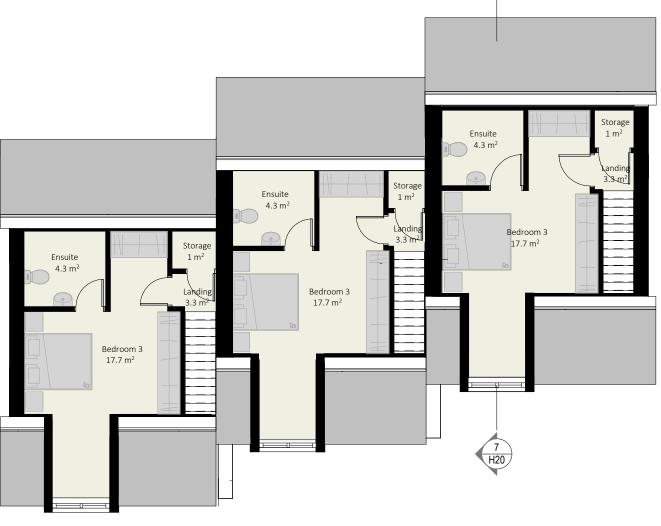

1st Floor F.F.L 1:100 43.5m²

A1

1 : 100

| Compliance With DOEHLG Guidelines  |                                   |                                     |                                         |                                             |                                         |                                             |                                             |                                                 |                                    |                            |
|------------------------------------|-----------------------------------|-------------------------------------|-----------------------------------------|---------------------------------------------|-----------------------------------------|---------------------------------------------|---------------------------------------------|-------------------------------------------------|------------------------------------|----------------------------|
| DWELLING TYPE                      | TARGET GROSS<br>FLOOR AREA (SQ.M) | ACHIEVED GROSS<br>FLOOR AREA (SQ.M) | MINIMUM MAIN LIVING<br>ROOM AREA (SQ.M) | ACHIEVED<br>AGGREGATE LIVING<br>AREA (SQ.M) | MINIMUM AGGREGATE<br>LIVING AREA (SQ.M) | ACHIEVED<br>AGGREGATE LIVING<br>AREA (SQ.M) | MINIMUM AGGREGATE<br>BEDROOM AREA<br>(SQ.M) | ACHIEVED<br>AGGREGATE<br>BEDROOM AREA<br>(SQ.M) | MINIMUM STORAGE<br>REQUIRED (SQ.M) | ACHIEVED STORAGE<br>(SQ.M) |
| nily Dwellings - 3 or more persons |                                   |                                     |                                         |                                             |                                         |                                             |                                             |                                                 |                                    |                            |
| 4BED/7P HOUSE (3 Storey)           | 120                               |                                     | 15                                      |                                             | 40                                      |                                             | 43                                          |                                                 | 6                                  |                            |
| 4BED/7P HOUSE (2 Storey)           | 110                               |                                     | 15                                      |                                             | 40                                      |                                             | 43                                          |                                                 | 6                                  |                            |
|                                    |                                   | ·                                   |                                         |                                             |                                         |                                             |                                             |                                                 |                                    |                            |
| 3BED/5P HOUSE (3 Storey)           | 102                               | 114.7                               | 13                                      | 17.4                                        | 34                                      | 35.3                                        | 32                                          | 43.4                                            | 5                                  | 5                          |
| 3BED/5P HOUSE (2 Storey)           | 92                                |                                     | 13                                      |                                             | 34                                      |                                             | 32                                          |                                                 | 5                                  |                            |
|                                    | 1                                 | l                                   |                                         |                                             |                                         |                                             |                                             |                                                 |                                    |                            |
| 2BED/4P HOUSE (2 Storey)           | 80                                |                                     | 13                                      |                                             | 30                                      |                                             | 25                                          |                                                 | 4                                  |                            |
| 2BED/4P APARTMENT                  | 73                                |                                     | 13                                      |                                             | 30                                      |                                             | 25                                          |                                                 | 7                                  |                            |
|                                    |                                   |                                     |                                         |                                             |                                         |                                             |                                             |                                                 |                                    |                            |
| 1BED/2P APARTMENT                  | 45                                |                                     | 11                                      |                                             | 23                                      |                                             | 11                                          |                                                 | 3                                  |                            |
|                                    | 1                                 | 1                                   | 1                                       | 1                                           | 1                                       |                                             | 1                                           |                                                 | 1                                  |                            |