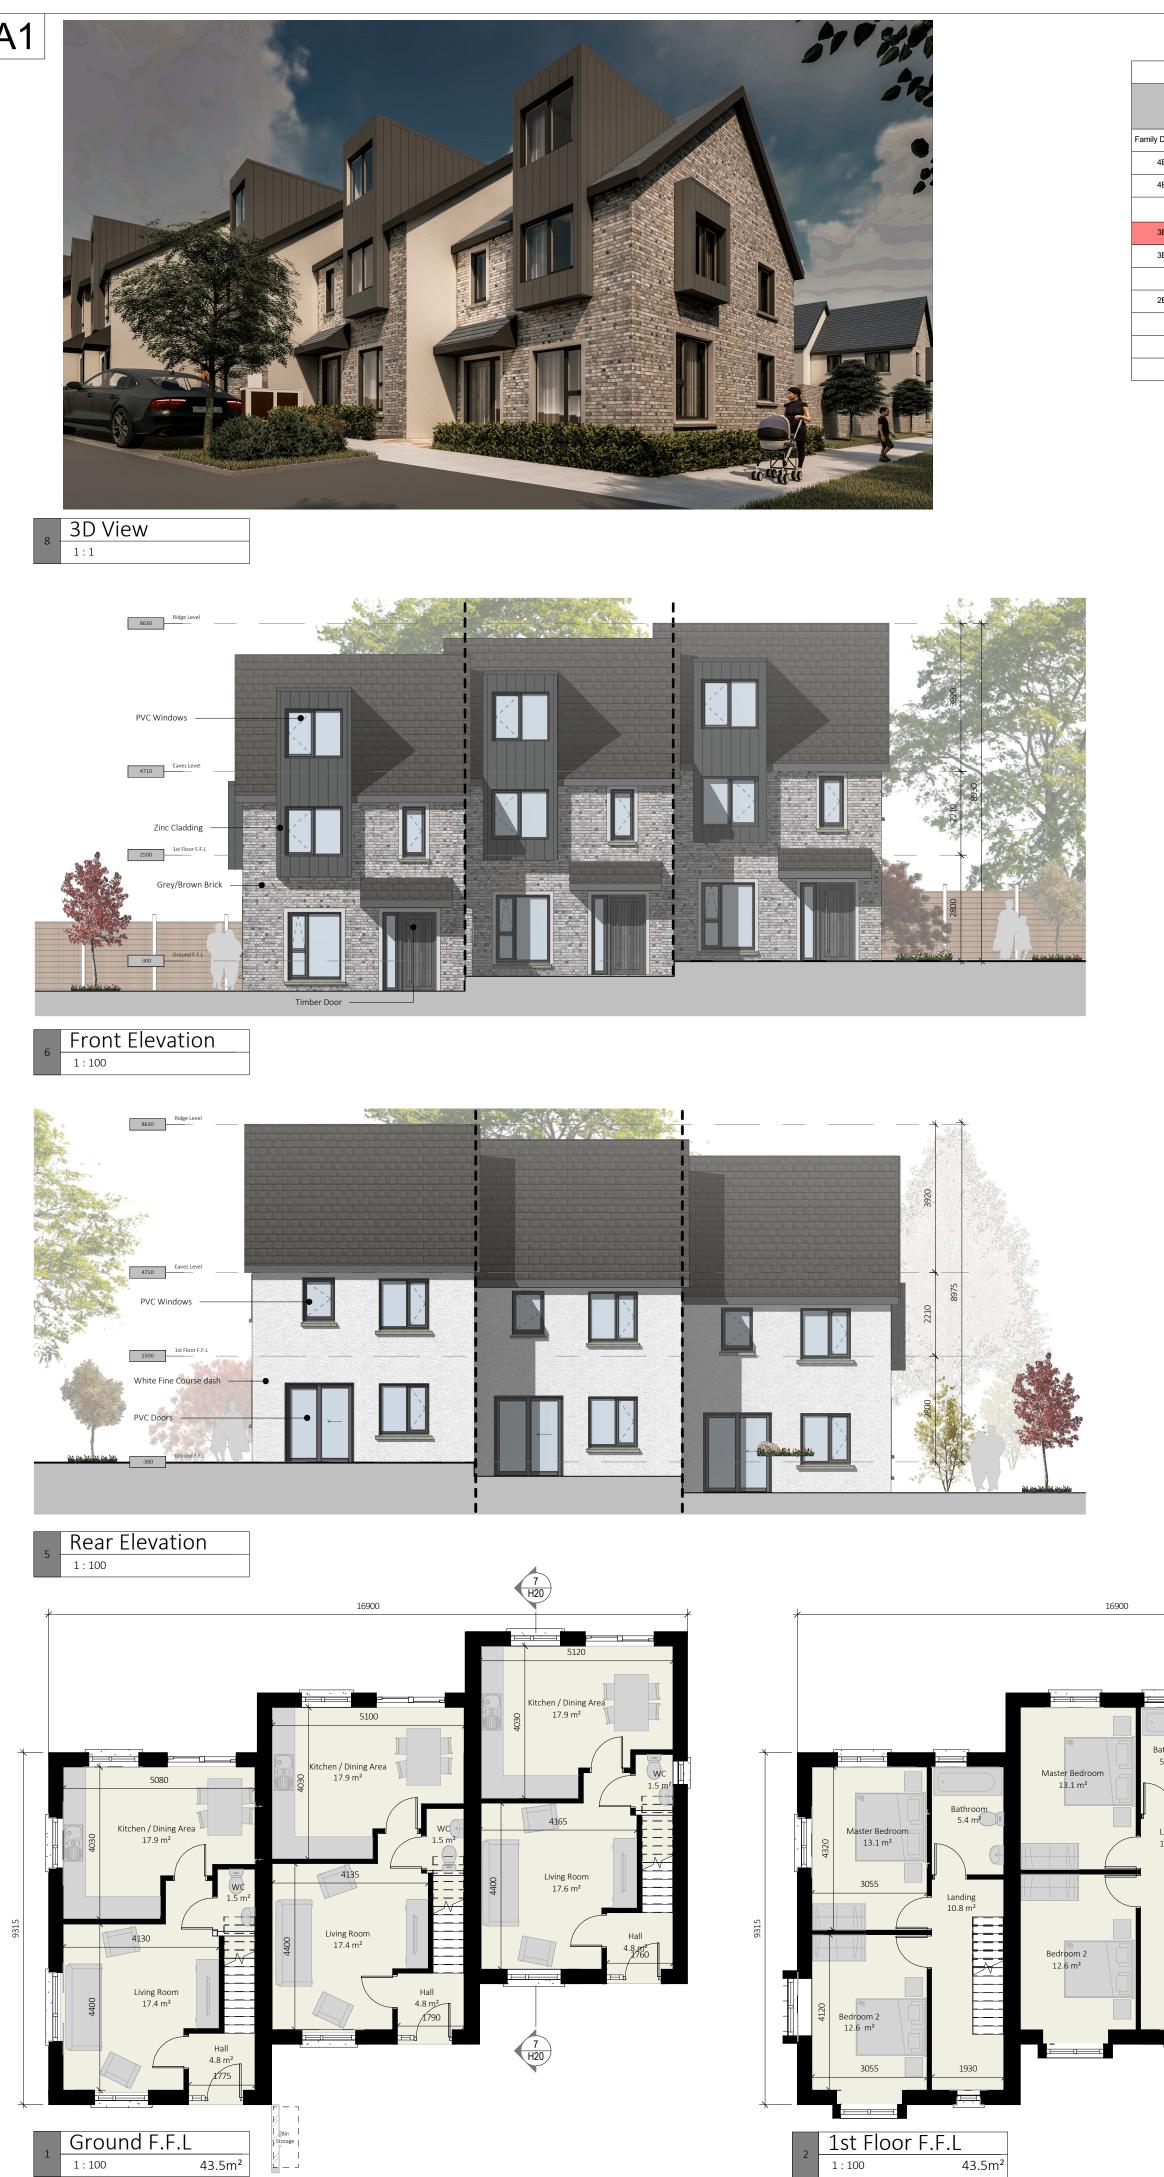

1st Floor F.F.L 1:100 43.5m²

A1

1 : 100

| Compliance With DOEHLG Guidelines  |                                   |                                     |                                         |                                             |                                         |                                             |                                             |                                                 |                                    |                            |
|------------------------------------|-----------------------------------|-------------------------------------|-----------------------------------------|---------------------------------------------|-----------------------------------------|---------------------------------------------|---------------------------------------------|-------------------------------------------------|------------------------------------|----------------------------|
| DWELLING TYPE                      | TARGET GROSS<br>FLOOR AREA (SQ.M) | ACHIEVED GROSS<br>FLOOR AREA (SQ.M) | MINIMUM MAIN LIVING<br>ROOM AREA (SQ.M) | ACHIEVED<br>AGGREGATE LIVING<br>AREA (SQ.M) | MINIMUM AGGREGATE<br>LIVING AREA (SQ.M) | ACHIEVED<br>AGGREGATE LIVING<br>AREA (SQ.M) | MINIMUM AGGREGATE<br>BEDROOM AREA<br>(SQ.M) | ACHIEVED<br>AGGREGATE<br>BEDROOM AREA<br>(SQ.M) | MINIMUM STORAGE<br>REQUIRED (SQ.M) | ACHIEVED STORAGE<br>(SQ.M) |
| nily Dwellings - 3 or more persons |                                   |                                     |                                         |                                             |                                         |                                             |                                             |                                                 |                                    |                            |
| 4BED/7P HOUSE (3 Storey)           | 120                               |                                     | 15                                      |                                             | 40                                      |                                             | 43                                          |                                                 | 6                                  |                            |
| 4BED/7P HOUSE (2 Storey)           | 110                               |                                     | 15                                      |                                             | 40                                      |                                             | 43                                          |                                                 | 6                                  |                            |
|                                    |                                   | ·                                   |                                         |                                             |                                         |                                             |                                             |                                                 |                                    |                            |
| 3BED/5P HOUSE (3 Storey)           | 102                               | 114.7                               | 13                                      | 17.4                                        | 34                                      | 35.3                                        | 32                                          | 43.4                                            | 5                                  | 5                          |
| 3BED/5P HOUSE (2 Storey)           | 92                                |                                     | 13                                      |                                             | 34                                      |                                             | 32                                          |                                                 | 5                                  |                            |
|                                    | 1                                 | l                                   |                                         |                                             |                                         |                                             |                                             |                                                 |                                    |                            |
| 2BED/4P HOUSE (2 Storey)           | 80                                |                                     | 13                                      |                                             | 30                                      |                                             | 25                                          |                                                 | 4                                  |                            |
| 2BED/4P APARTMENT                  | 73                                |                                     | 13                                      |                                             | 30                                      |                                             | 25                                          |                                                 | 7                                  |                            |
|                                    |                                   |                                     |                                         |                                             |                                         |                                             |                                             |                                                 |                                    |                            |
| 1BED/2P APARTMENT                  | 45                                |                                     | 11                                      |                                             | 23                                      |                                             | 11                                          |                                                 | 3                                  |                            |
|                                    | 1                                 | 1                                   | 1                                       | 1                                           | 1                                       |                                             | 1                                           |                                                 | 1                                  |                            |

<sup>3</sup> Side Elevation 1 1:100

• 1st Floor F.F.L -300 Grey / Brown Brick

Attic Floor Plan 27.7m² 1:100