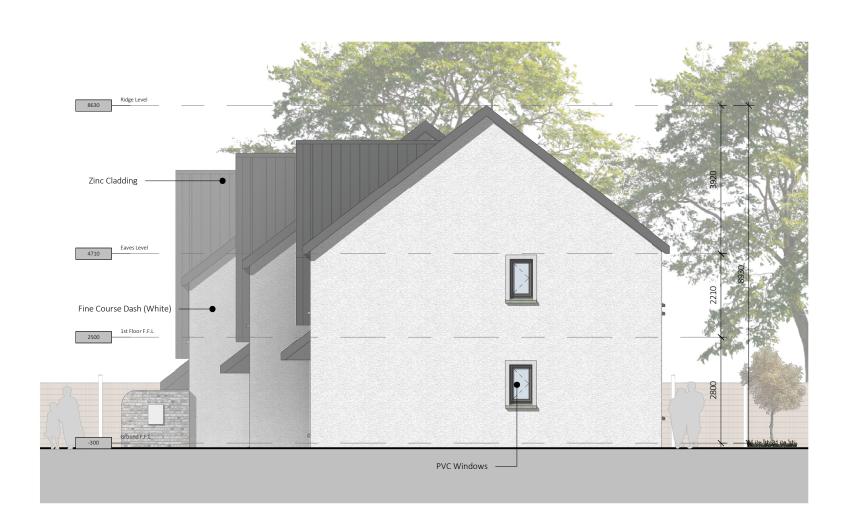

<sup>3</sup> Side Elevation 1 1:100

• 1st Floor F.F.L -300 Grey / Brown Brick

Attic Floor Plan 27.7m² 1:100